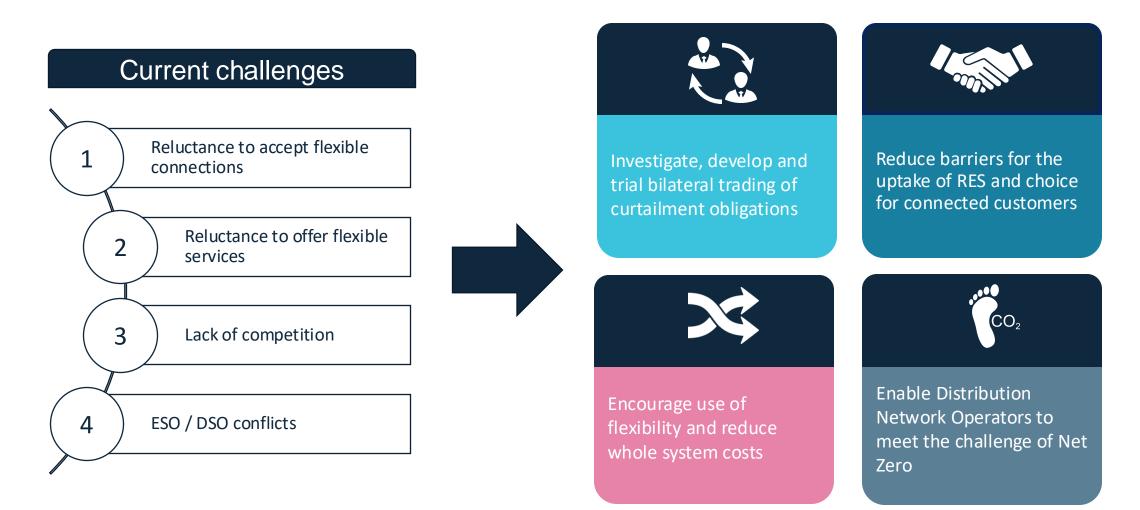

### **Innovation: Project BiTraDER**

#### Idealised solution

BiTraDER will deliver a specification detailing the requirements for facilitating bilateral trading