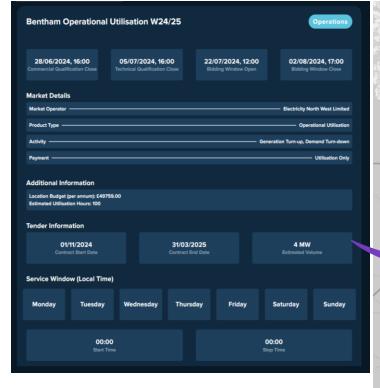

#### ~100 markets ~30 CMZs

| Ardwick Operational                                                                       | Utilisation Varial                            | ole Availabilit                 | y W24/25                          | (                       | Operations                          |
|-------------------------------------------------------------------------------------------|-----------------------------------------------|---------------------------------|-----------------------------------|-------------------------|-------------------------------------|
| 28/06/2024, 16:00<br>Commercial Qualification Close                                       | 05/07/2024, 16:0<br>Technical Qualification 0 |                                 | 07/2024, 12:00<br>ing Window Open |                         | 2 <b>024, 17:00</b><br>Vindow Close |
| Market Details                                                                            |                                               |                                 |                                   |                         |                                     |
| Market Operator                                                                           |                                               |                                 |                                   | Electricity No          | orth West Limite                    |
| Product Type                                                                              |                                               |                                 | Oper                              | rational Utilisation Va | riable Availabilit                  |
| Activity                                                                                  |                                               |                                 | Ge                                | eneration Turn-up, De   | mand Turn-dow                       |
| Payment                                                                                   |                                               |                                 |                                   | Availabili              | ty And Utilisatio                   |
| Estimated Availability Hours: 54<br>Estimated Utilisation Hours: 48<br>Tender Information |                                               |                                 |                                   |                         |                                     |
| 01/12/2024<br>Contract Start Date                                                         |                                               | 31/03/2025<br>Contract End Date |                                   | 0.7 MW<br>Estimated Vol |                                     |
| Service Window (Local Tim                                                                 | ie)                                           |                                 |                                   |                         |                                     |
| Monday Tuesday                                                                            | Wednesday                                     | Thursday                        | Friday                            | Saturday                | Sunday                              |
|                                                                                           |                                               |                                 |                                   |                         |                                     |