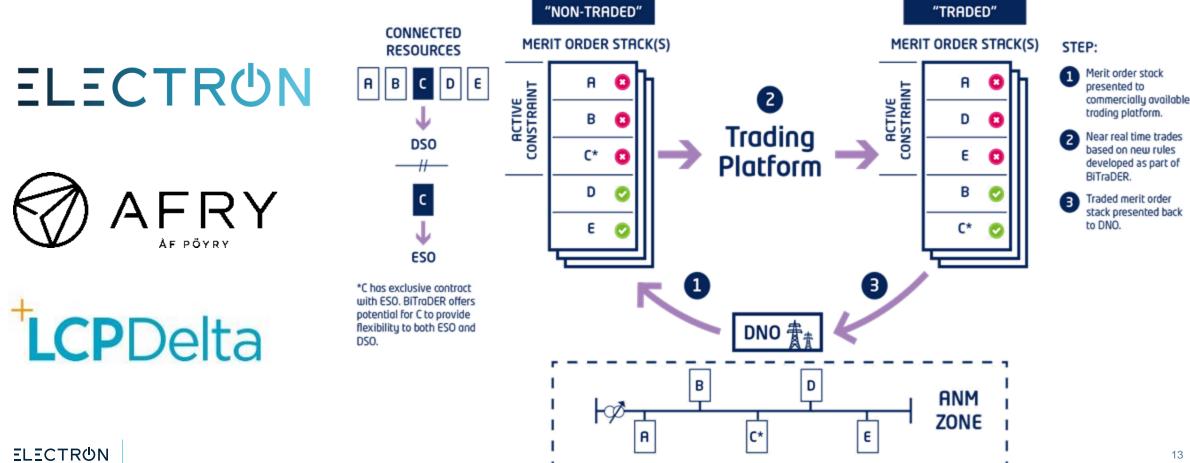

### **Innovation: Project BiTraDER**

#### Idealised solution

BiTraDER will deliver a specification detailing the requirements for facilitating bilateral trading