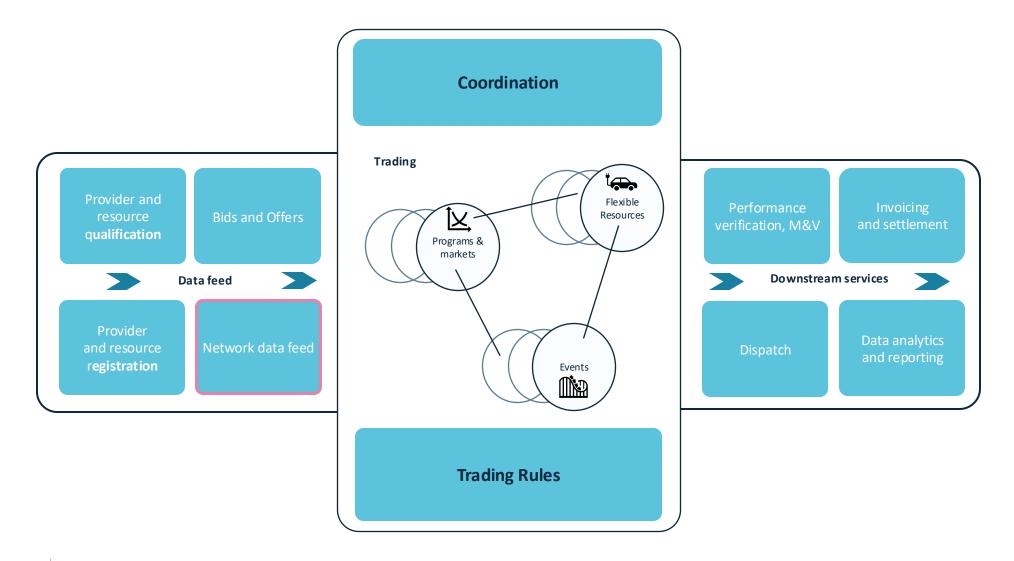

### **Electron in the UK**

**Complete end-to-end flexibility platform** Integrated with Active Network Management

•

**Modular approach** Onboarding, qualification, market matching alongside existing systems

Innovation curtailment obligations trading Informed by Active Network Management

Electricity Distribution

Providing new routes to market for flexibility providers

• • • •

#### **Modularity**

#### **ElectronConnect: Functionality**

| Market Explorer        | 🕢 N rick Justifield Statistic Antonio Ant                                                                                                                                                                                                                                                                                                                                                                                                                                                                                                                                                                                                                                                                                                                                                                                                                                                                                                                                                                                                                                                                                                                                                                                                                                                                                                                                                                                                                                                                                                                                                                                                                                                                                                                                                                                                                                                                                                                                                                                                                                                                                      | ው               | Operational Utilisation + Scheduled Availability                                                                                                                                                                                                                                                                                                                                                                                                                                                                                                                                                                                                                                                                                                                                                                                                                                                                                                                                                                                                                                                                                                                                                                                                                                                                                                                                                                                                                                                                                                                                                                                                                                                                                                                                                                                                                                                                                                                                                                                                                                                                               | Market clearing                                                                                                                                                                                                                                                                                                                                                                                                                                                                                                                                                                                                                                                                                                                                                                                                                                                                                                                                                                                                                                                                                                                                                                                                                                                                                                                                                                                                                                                                                                                                                                                                                                                                                                                                                                                                                                                                                                                                                                                                                                                                                                           |
|------------------------|--------------------------------------------------------------------------------------------------------------------------------------------------------------------------------------------------------------------------------------------------------------------------------------------------------------------------------------------------------------------------------------------------------------------------------------------------------------------------------------------------------------------------------------------------------------------------------------------------------------------------------------------------------------------------------------------------------------------------------------------------------------------------------------------------------------------------------------------------------------------------------------------------------------------------------------------------------------------------------------------------------------------------------------------------------------------------------------------------------------------------------------------------------------------------------------------------------------------------------------------------------------------------------------------------------------------------------------------------------------------------------------------------------------------------------------------------------------------------------------------------------------------------------------------------------------------------------------------------------------------------------------------------------------------------------------------------------------------------------------------------------------------------------------------------------------------------------------------------------------------------------------------------------------------------------------------------------------------------------------------------------------------------------------------------------------------------------------------------------------------------------|-----------------|--------------------------------------------------------------------------------------------------------------------------------------------------------------------------------------------------------------------------------------------------------------------------------------------------------------------------------------------------------------------------------------------------------------------------------------------------------------------------------------------------------------------------------------------------------------------------------------------------------------------------------------------------------------------------------------------------------------------------------------------------------------------------------------------------------------------------------------------------------------------------------------------------------------------------------------------------------------------------------------------------------------------------------------------------------------------------------------------------------------------------------------------------------------------------------------------------------------------------------------------------------------------------------------------------------------------------------------------------------------------------------------------------------------------------------------------------------------------------------------------------------------------------------------------------------------------------------------------------------------------------------------------------------------------------------------------------------------------------------------------------------------------------------------------------------------------------------------------------------------------------------------------------------------------------------------------------------------------------------------------------------------------------------------------------------------------------------------------------------------------------------|---------------------------------------------------------------------------------------------------------------------------------------------------------------------------------------------------------------------------------------------------------------------------------------------------------------------------------------------------------------------------------------------------------------------------------------------------------------------------------------------------------------------------------------------------------------------------------------------------------------------------------------------------------------------------------------------------------------------------------------------------------------------------------------------------------------------------------------------------------------------------------------------------------------------------------------------------------------------------------------------------------------------------------------------------------------------------------------------------------------------------------------------------------------------------------------------------------------------------------------------------------------------------------------------------------------------------------------------------------------------------------------------------------------------------------------------------------------------------------------------------------------------------------------------------------------------------------------------------------------------------------------------------------------------------------------------------------------------------------------------------------------------------------------------------------------------------------------------------------------------------------------------------------------------------------------------------------------------------------------------------------------------------------------------------------------------------------------------------------------------------|
| film                   | Markets Location  Abernetity VAOU (WA) Winter 25/26 SHEPD  Control  State 2023, 5000  Control  State 2023, 500  Control  State 2023, 5000  Control  State 2023, 5000  Control  State 2023, 5000  Control  State 2023, 500   | α <b>⊞</b> \$   | Overview Request Dispatch                                                                                                                                                                                                                                                                                                                                                                                                                                                                                                                                                                                                                                                                                                                                                                                                                                                                                                                                                                                                                                                                                                                                                                                                                                                                                                                                                                                                                                                                                                                                                                                                                                                                                                                                                                                                                                                                                                                                                                                                                                                                                                      |                                                                                                                                                                                                                                                                                                                                                                                                                                                                                                                                                                                                                                                                                                                                                                                                                                                                                                                                                                                                                                                                                                                                                                                                                                                                                                                                                                                                                                                                                                                                                                                                                                                                                                                                                                                                                                                                                                                                                                                                                                                                                                                           |
|                        | Product Types     Operation Visibulity       Additional Information     Second Tomas Second       Project     Additional Information       Mathematical Information     Second Participation Visibulity (Visibulity Second Participation)       Mathematical Information     Second Participation Visibulity (Visibulity Second Participation)       Mathematical Information     Second Participation)       Second Information     Second Participation)       Operation     0.94 MW                                                                                                                                                                                                                                                                                                                                                                                                                                                                                                                                                                                                                                                                                                                                                                                                                                                                                                                                                                                                                                                                                                                                                                                                                                                                                                                                                                                                                                                                                                                                                                                                                                         | Provinci Princy | Connection Levels  Presidely Moures (M)  Define the g Street  Motion Connection Levels  Careford (March 1998)  Car | K     K     K     K     K     K     K     K     K     K     K     K     K     K     K     K     K     K     K     K     K     K     K     K     K     K     K     K     K     K     K     K     K     K     K     K     K     K     K     K     K     K     K     K     K     K     K     K     K     K     K     K     K     K     K     K     K     K     K     K     K     K     K     K     K     K     K     K     K     K     K     K     K     K     K     K     K     K     K     K     K     K     K     K     K     K     K     K     K     K     K     K     K     K     K     K     K     K     K     K     K     K     K     K     K     K     K     K     K     K     K     K     K     K     K     K     K     K     K     K     K     K     K     K     K     K     K     K     K     K     K     K     K     K     K     K     K     K     K     K     K     K     K     K     K     K     K     K     K     K     K     K     K     K     K     K     K     K     K     K     K     K     K     K     K     K     K     K     K     K     K     K     K     K     K     K     K     K     K     K     K     K     K     K     K     K     K     K     K     K     K     K     K     K     K     K     K     K     K     K     K     K     K     K     K     K     K     K     K     K     K     K     K     K     K     K     K     K     K     K     K     K     K     K     K     K     K     K     K     K     K     K     K     K     K     K     K     K     K     K     K     K     K     K     K     K     K     K     K     K     K     K     K     K     K     K     K     K     K     K     K     K     K     K     K     K     K     K     K     K     K     K     K     K     K     K     K     K     K     K     K     K     K     K     K     K     K     K     K     K     K     K     K     K     K     K     K     K     K     K     K     K     K     K     K     K     K     K     K     K     K     K     K     K     K     K     K     K     K     K     K     K     K     K     K     K     K     K     K     K     K     K     K     K     K     K     K     K     K     K     K |
| Omophos<br>Signposting | Concernance and Concernance an |                 | Comptox   Comptox  Request Summary  Por  T/00/2024 B  CO00  C  C  C  C  C  C  C  C  C  C  C  C                                                                                                                                                                                                                                                                                                                                                                                                                                                                                                                                                                                                                                                                                                                                                                                                                                                                                                                                                                                                                                                                                                                                                                                                                                                                                                                                                                                                                                                                                                                                                                                                                                                                                                                                                                                                                                                                                                                                                                                                                                 | Piet Reset Time                                                                                                                                                                                                                                                                                                                                                                                                                                                                                                                                                                                                                                                                                                                                                                                                                                                                                                                                                                                                                                                                                                                                                                                                                                                                                                                                                                                                                                                                                                                                                                                                                                                                                                                                                                                                                                                                                                                                                                                                                                                                                                           |