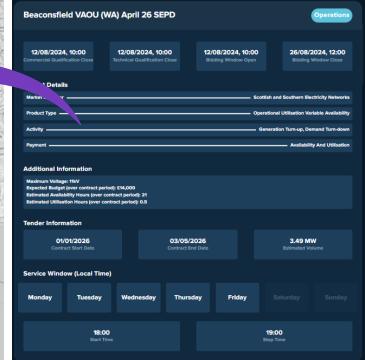

#### **Scottish and Southern Electricity Networks**

|                                                                                                                             | AOU (WA) A                                                                                                                                     |                                                    |                                     |                                   |                                 |                          | Operation                           |
|-----------------------------------------------------------------------------------------------------------------------------|------------------------------------------------------------------------------------------------------------------------------------------------|----------------------------------------------------|-------------------------------------|-----------------------------------|---------------------------------|--------------------------|-------------------------------------|
| 12/08/2024<br>Commercial Qualit                                                                                             |                                                                                                                                                | 12/08/2024, 1<br>Technical Qualification           |                                     | 12/08/2024, 1<br>Bidding Window ( |                                 |                          | 2 <b>024, 12:00</b><br>Window Close |
| Market Detail                                                                                                               | ls                                                                                                                                             |                                                    |                                     |                                   |                                 |                          |                                     |
| Market Operator                                                                                                             | ·                                                                                                                                              |                                                    |                                     |                                   | <ul> <li>Scottish ar</li> </ul> | nd Southern Elec         | ctricity Network                    |
| Product Type —                                                                                                              |                                                                                                                                                |                                                    |                                     |                                   | - Operation                     | al Utilisation Var       | iable Availabilit                   |
| Activity                                                                                                                    |                                                                                                                                                |                                                    |                                     |                                   | Generat                         | tion Turn-up, Der        | mand Turn-dow                       |
| Payment                                                                                                                     |                                                                                                                                                |                                                    |                                     |                                   |                                 | Availabilit              | y And Utilisatio                    |
| Maximum Voltag<br>Expected Budget<br>Estimated Availa                                                                       | formation<br>je: 33kV<br>t (over contract peri<br>bility Hours (over co<br>rtion Hours (over co                                                | entract period): 10.5                              |                                     |                                   |                                 |                          |                                     |
| Maximum Voltag<br>Expected Budget<br>Estimated Availa<br>Estimated Utilisa                                                  | e: 33kV<br>t (over contract peri<br>bility Hours (over co<br>ttion Hours (over co                                                              | entract period): 10.5                              |                                     |                                   |                                 |                          |                                     |
| Maximum Voltag<br>Expected Budge<br>Estimated Availa<br>Estimated Utilisa<br>Tender Inform<br>01/                           | e: 33kV<br>t (over contract peri<br>bility Hours (over co<br>ttion Hours (over co                                                              | entract period): 10.5                              | <b>04/05/202</b><br>Contract End Da |                                   |                                 | 4.71 MV<br>Estimated Vol |                                     |
| Maximum Voltag<br>Expected Budget<br>Estimated Availa<br>Estimated Utiliaa<br>Tender Inform<br>01/<br>Contr                 | ye: 33kV<br>t (over contract peri<br>bility Hours (over co<br>thion Hours (over co<br>nation<br>/01/2025                                       | wtract period): 10.5<br>ttract period): 0.5        |                                     |                                   |                                 |                          |                                     |
| Maximum Voltag<br>Expected Budget<br>Estimated Availa<br>Estimated Utiliaa<br>Tender Inform<br>01/<br>Contr                 | e: 33W<br>t (over contract period<br>billity Hours (over contract<br>tition Hours (over contract<br>nation<br>/01/2025<br>act Start Date       | wtract period): 10.5<br>ttract period): 0.5        |                                     |                                   | <b>,</b> s                      |                          |                                     |
| Maximum Voltag<br>Expected Budget<br>Estimated Availa<br>Estimated Utilisa<br>Tender Inform<br>Of/<br>Contr<br>Service Wind | e: 33kV<br>(over contract peri<br>billty Hours (over cont<br>attion Hours (over cont<br>nation<br>(01/2025<br>act Start Date<br>ow (Local Time | evido 10.5<br>https://eriod/10.5<br>)<br>Wednesday | Contract End Da                     |                                   | y S<br>19:0<br>Stop T           | Estimated Vol            | lume                                |