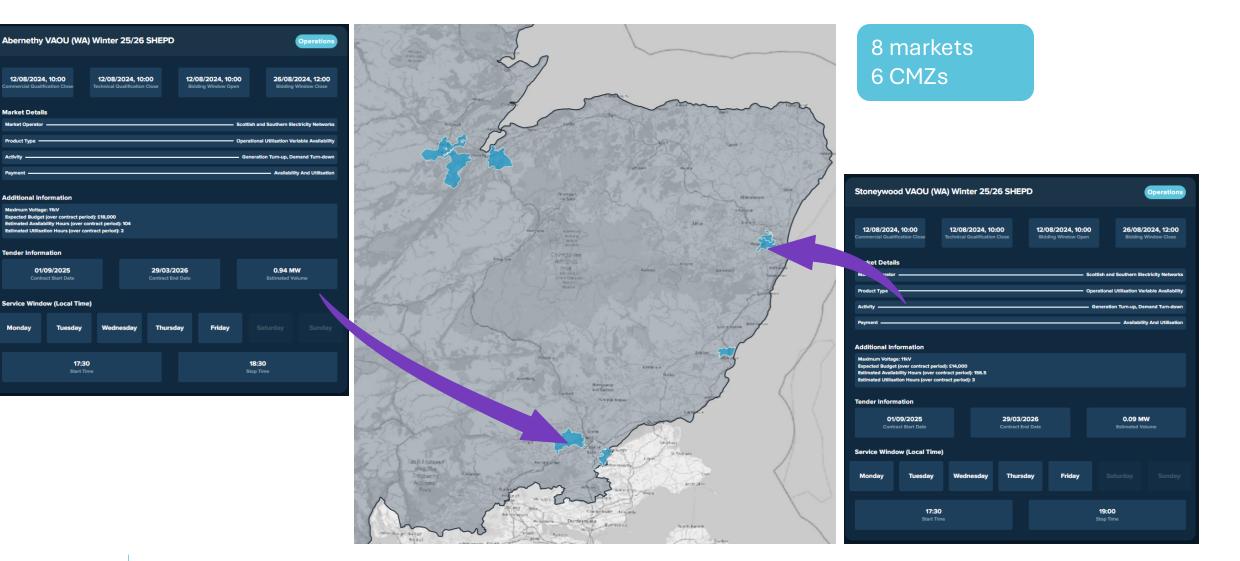

iod): 10.5<br>ttract period): 0.5        |                                     |                                   | <b>,</b> s                      |                          |                                     |
| Maximum Voltag<br>Expected Budget<br>Estimated Availa<br>Estimated Utilisa<br>Tender Inform<br>Of/<br>Contr<br>Service Wind | e: 33kV<br>(over contract peri<br>billty Hours (over cont<br>attion Hours (over cont<br>nation<br>(01/2025<br>act Start Date<br>ow (Local Time | evido 10.5<br>https://eriod/10.5<br>)<br>Wednesday | Contract End Da                     |                                   | y S<br>19:0<br>Stop T           | Estimated Vol            | lume                                |



#### ~50 markets ~16 CMZs



#### **Scottish and Southern Electricity Networks**



## The importance of market design



ELECTRON How UK DSOs are taking flexibility market platforms to the next level

#### 3<sup>rd</sup> party systems

ElectronConnect

#### **Modularity**



#### **ElectronConnect: Functionality**

| Market Explorer        | 🕢 N rick Justifield Statistic Antonio Ant